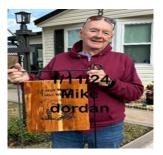

# **Boat Club News**

January 11th the boat club held its first fishing tournament of the new year. The wind and rain both cooperated that day and some impressive fish were caught: 43 crappies and 14 largemouth bass were harvested by 11 anglers. A good portion of them will be served at the fish fry in March. Now for the winners, Mike Dordan took top prize in the largemouth bass division with a nice one weighing 3lb 9 oz. He and Nyann boated 6 bass altogether, very nice angling!!! Honorable mention to Terry Henthorn with a 3lb 1oz bass. In the crappie division, Mike Griffey landed the largest of the day measuring 13 inches and Jerry Dillon landed the most crappie with 20 fish. Nice job to both of you !!! The next tournament will be held Thursday February 1st. Everyone is invited.