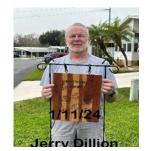

# **Boat Club News**

January 11th the boat club held its first fishing tournament of the new year. The wind and rain both cooperated that day and some impressive fish were caught: 43 crappies and 14 largemouth bass were harvested by 11 anglers. A good portion of them will be served at the fish fry in March. Now for the winners, Mike Dordan took top prize in the largemouth bass division with a nice one weighing 3lb 9 oz. He and Nyann boated 6 bass altogether, very nice angling!!! Honorable mention to Terry Henthorn with a 3lb 1oz bass. In the crappie division, Mike Griffey landed the largest of the day measuring 13 inches and Jerry Dillon landed the most crappie with 20 fish. Nice job to both of you !!! The next tournament will be held Thursday February 1st. Everyone is invited.