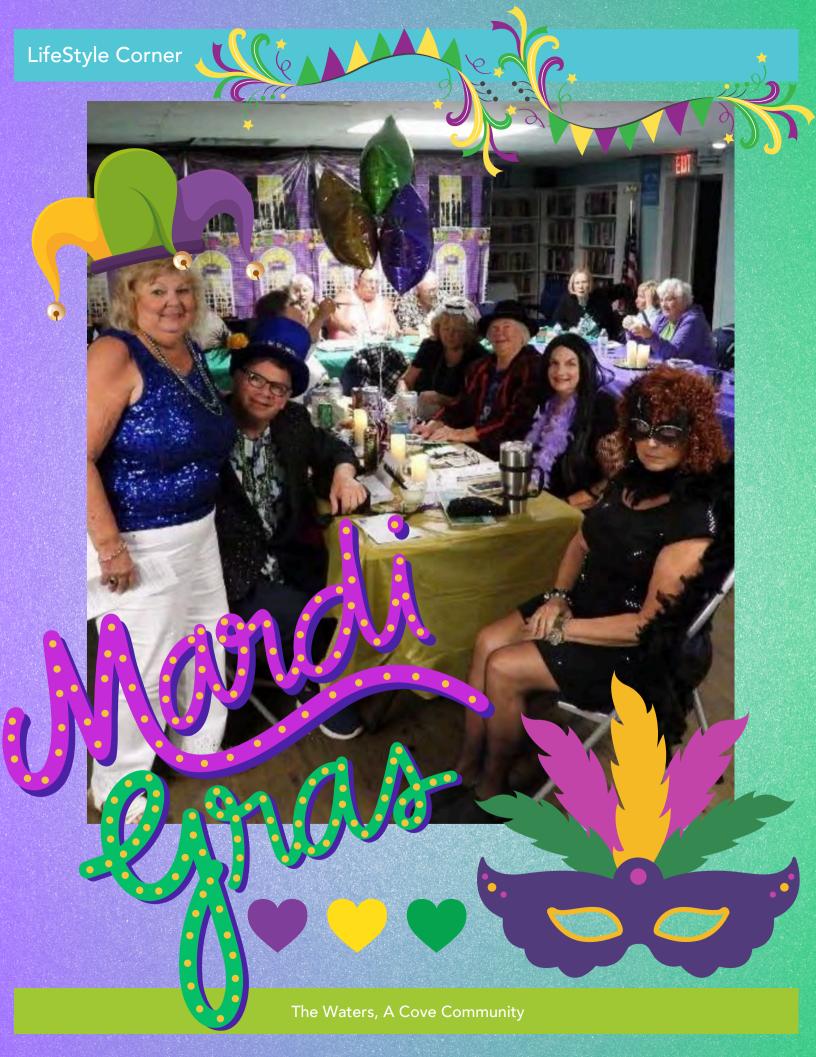

RS - MARCH



# HAPPY BIRTHDAY BEA!



## LADIES COFFEE - MARCH



#### LifeStyle Corner









## Cove's got Talent





#### Pat Kapsar

The Waters

Nothing stops Pat Kapsar! The 90-year-old, breast cancer warrior is the oldest competitor to hit the Cove's Got Talent stage representing <a href="The Waters">The Waters</a> in Melbourne Beach, Florida. The Missouri native moved to The Waters three years ago and is an active community ambassador.

# PAT KAPSAR THANK YOU FOR REPRESENTING THE WATERS! YOU ARE AN AMAZING LADY!





Cove's Got Talent 2025 is in the books!

Quite a success!

Congratulations to all participants and winners!
Linda Padden, Patricia Kapsar, Frank
Marchese, & Patti Anne Thomas.

## Cove's got Talent







#### LifeStyle Corner







The Waters, A Cove Community































# TO RECOVERY - PARTY













Interested in Chairing an Event or Leading an Activity?

Are you interested in chairing an event or leading an activity?

If you would like to chair an event, you are very welcome to do so!

Come in and let's talk about your idea. Then you would obtain an event form, complete it, and return it to me, Bea Koch, Lifestyle

Coordinator. You are also welcome to attend a monthly planning meeting where we discuss upcoming events. No one controls the event and activities calendar. Ideas are shared, a consensus reached, and many successful events and activities have been the product of such meetings. A win-win! The May calendar had many new, original events thanks to residents coming forward, making the suggestion, then taking the lead