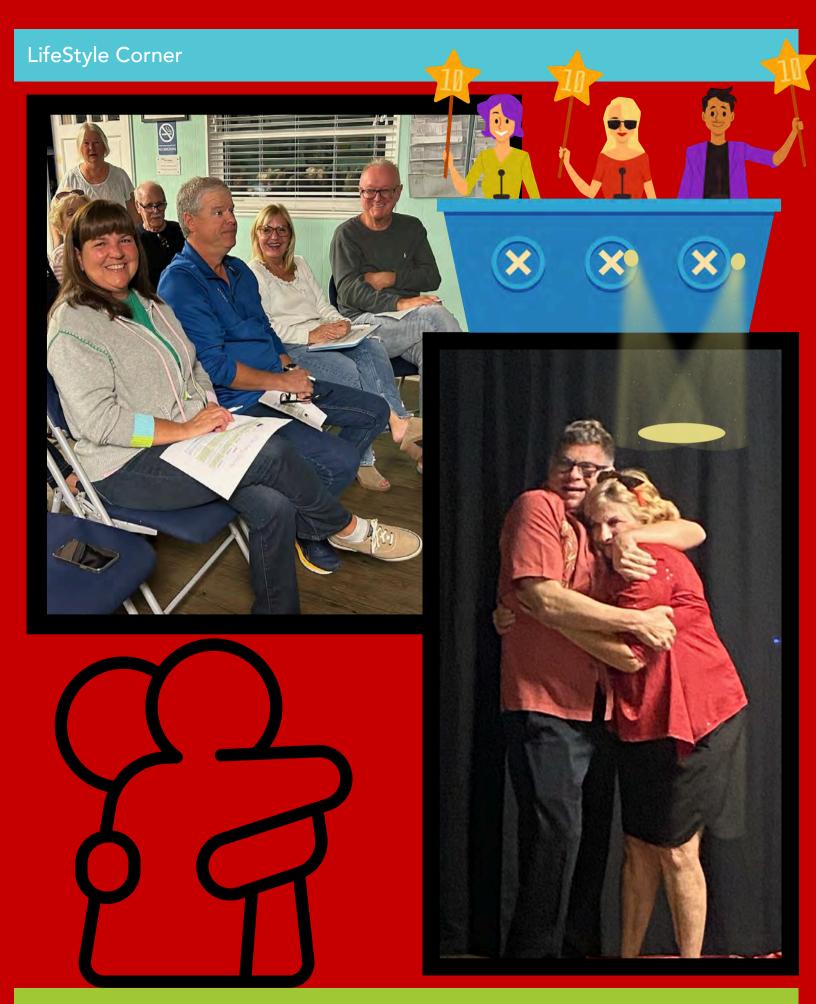

OURS - MARCH



# HAPPY BIRTHDAY BEA!



## LADIES COFFEE - MARCH



#### LifeStyle Corner









## Cove's got Talent





#### Pat Kapsar

The Waters

Nothing stops Pat Kapsar! The 90-year-old, breast cancer warrior is the oldest competitor to hit the Cove's Got Talent stage representing <a href="The Waters">The Waters</a> in Melbourne Beach, Florida. The Missouri native moved to The Waters three years ago and is an active community ambassador.

# PAT KAPSAR THANK YOU FOR REPRESENTING THE WATERS! YOU ARE AN AMAZING LADY!





Cove's Got Talent 2025 is in the books!

Quite a success!

Congratulations to all participants and winners!
Linda Padden, Patricia Kapsar, Frank
Marchese, & Patti Anne Thomas.

## Cove's got Talent







#### LifeStyle Corner







The Waters, A Cove Community































# TO RECOVERY - PARTY













Interested in Chairing an Event or Leading an Activity?

Are you interested in chairing an event or leading an activity?

If you would like to chair an event, you are very welcome to do so!

Come in and let's talk about your idea. Then you would obtain an event form, complete it, and return it to me, Bea Koch, Lifestyle

Coordinator. You are also welcome to attend a monthly planning meeting where we discuss upcoming events. No one controls the event and activities calendar. Ideas are shared, a consensus reached, and many successful events and activities have been the product of such meetings. A win-win! The May calendar had many new, original events thanks to residents coming forward, making the suggestion, then taking the le