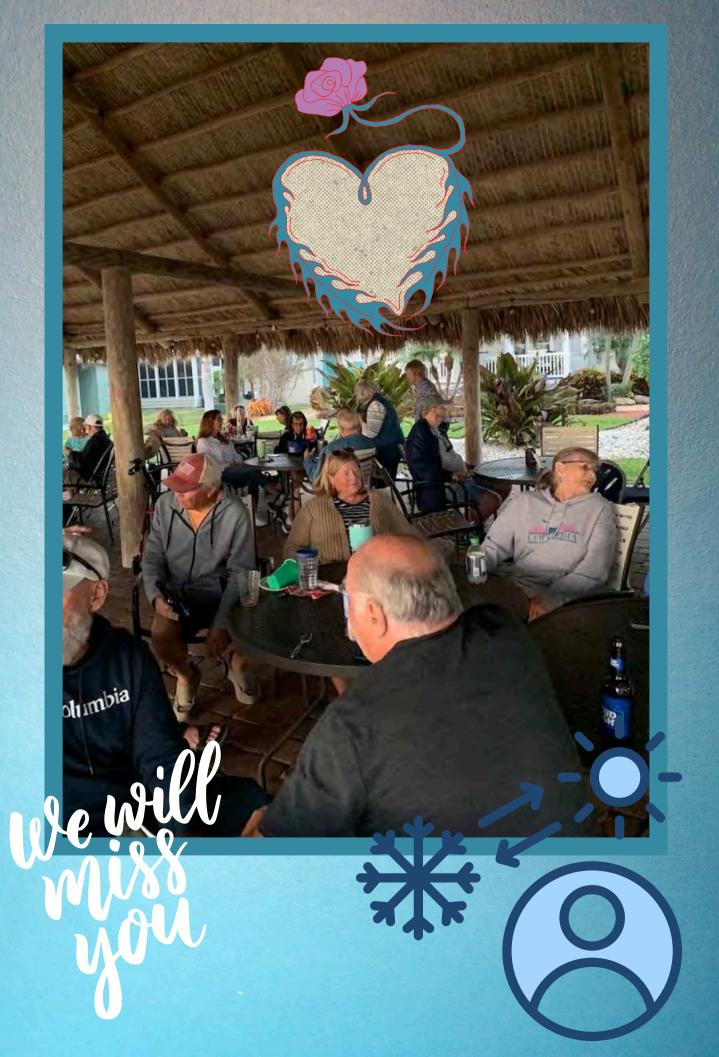

CH



#### LifeStyle Corner









## Cove's got Talent





#### Pat Kapsar

The Waters

Nothing stops Pat Kapsar! The 90-year-old, breast cancer warrior is the oldest competitor to hit the Cove's Got Talent stage representing <a href="The Waters">The Waters</a> in Melbourne Beach, Florida. The Missouri native moved to The Waters three years ago and is an active community ambassador.

# PAT KAPSAR THANK YOU FOR REPRESENTING THE WATERS! YOU ARE AN AMAZING LADY!





Cove's Got Talent 2025 is in the books!

Quite a success!

Congratulations to all participants and winners!
Linda Padden, Patricia Kapsar, Frank
Marchese, & Patti Anne Thomas.

## Cove's got Talent







#### LifeStyle Corner







The Waters, A Cove Community































# TO RECOVERY - PARTY













Interested in Chairing an Event or Leading an Activity?

Are you interested in chairing an event or leading an activity?

If you would like to chair an event, you are very welcome to do so!

Come in and let's talk about your idea. Then you would obtain an event form, complete it, and return it to me, Bea Koch, Lifestyle

Coordinator. You are also welcome to attend a monthly planning meeting where we discuss upcoming events. No one controls the event and activities calendar. Ideas are shared, a consensus reached, and many successful events and activities have been the product of such meetings. A win-win! The May calendar had many new, original events thanks to residents coming forward, making the suggestion, then taking the lead in the planning.

Presently, we have 41 ambassadors, who not