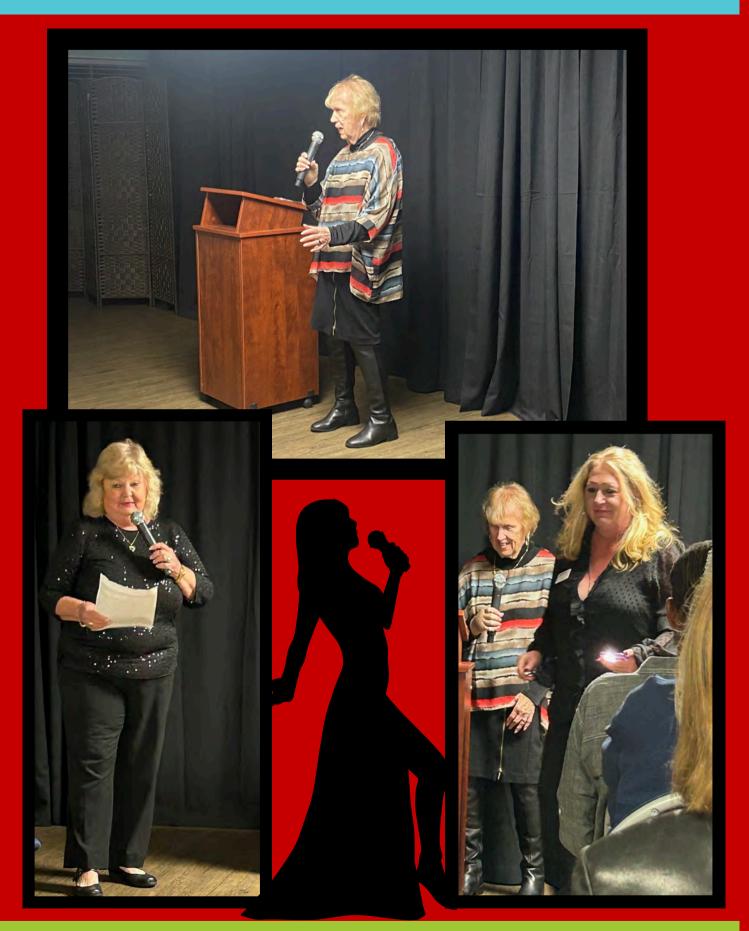

## Cove's got Talent

#### Pat Kapsar

The Waters

Nothing stops Pat Kapsar! The 90-year-old, breast cancer warrior is the oldest competitor to hit the Cove's Got Talent stage representing <a href="The Waters">The Waters</a> in Melbourne Beach, Florida. The Missouri native moved to The Waters three years ago and is an active community ambassador.

# PAT KAPSAR THANK YOU FOR REPRESENTING THE WATERS! YOU ARE AN AMAZING LADY!

Cove's Got Talent 2025 is in the books!

Quite a success!

Congratulations to all participants and winners!
Linda Padden, Patricia Kapsar, Frank
Marchese, & Patti Anne Thomas.