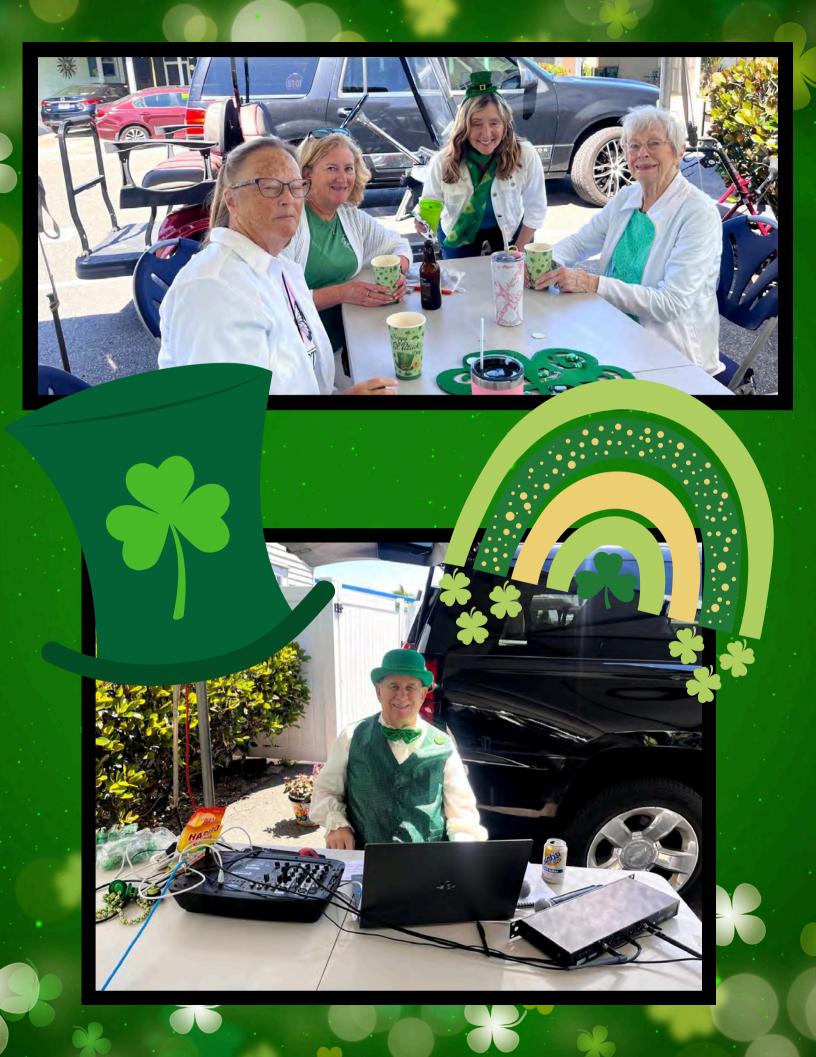

# HAPPY BIRTHDAY BEA!



## LADIES COFFEE - MARCH



#### LifeStyle Corner









## Cove's got Talent





#### Pat Kapsar

The Waters

Nothing stops Pat Kapsar! The 90-year-old, breast cancer warrior is the oldest competitor to hit the Cove's Got Talent stage representing <a href="The Waters">The Waters</a> in Melbourne Beach, Florida. The Missouri native moved to The Waters three years ago and is an active community ambassador.

# PAT KAPSAR THANK YOU FOR REPRESENTING THE WATERS! YOU ARE AN AMAZING LADY!





Cove's Got Talent 2025 is in the books!

Quite a success!

Congratulations to all participants and winners!
Linda Padden, Patricia Kapsar, Frank
Marchese, & Patti Anne Thomas.

## Cove's got Talent







#### LifeStyle Corner







The Waters, A Cove Community































# TO RECOVERY - PARTY













Interested in Chairing an Event or Leading an Activity?

Are you interested in chairing an event or leading an activity?

If you would like to chair an event, you are very welcome to do so!

Come in and let's talk about your idea. Then you would obtain an event form, complete it, and return it to me, Bea Koch, Lifestyle

Coordinator. You are also welcome to attend a monthly planning meeting where we discuss upcoming events. No one controls the event and activities calendar. Ideas are shared, a consensus reached, and many successful events and activities have been the product of such meetings. A win-win! The May calendar had many new, original events thanks to residents coming forward, making the suggestion, then taking the lead in the pl