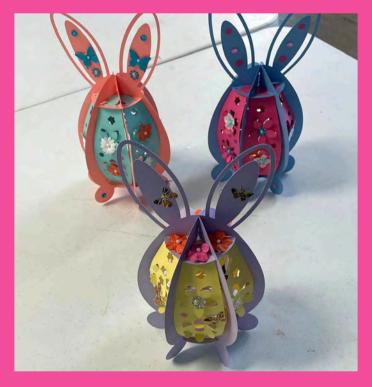

# **CRAFTS**

Tuesdays, at 1 P.M.

Come join in the fun and satisfaction of making your own wreath, eyeglass holder, greeting card, or jewelry. Most weeks, all materials are provided.

The Waters

Mondays at 4 P.M. Check calendar for specific Monday. Enjoy special Happy Hour menu, good conversation, great food!