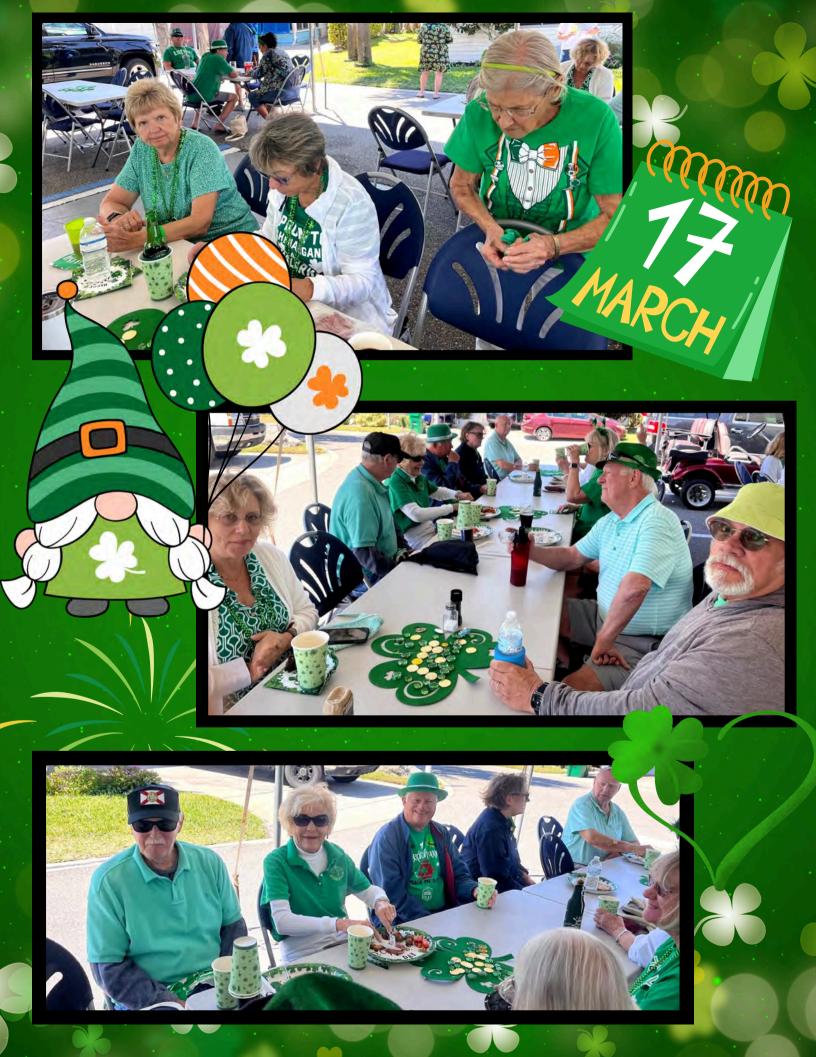

CH



# HAPPY BIRTHDAY BEA!



## LADIES COFFEE - MARCH



#### LifeStyle Corner









## Cove's got Talent





#### Pat Kapsar

The Waters

Nothing stops Pat Kapsar! The 90-year-old, breast cancer warrior is the oldest competitor to hit the Cove's Got Talent stage representing <a href="The Waters">The Waters</a> in Melbourne Beach, Florida. The Missouri native moved to The Waters three years ago and is an active community ambassador.

# PAT KAPSAR THANK YOU FOR REPRESENTING THE WATERS! YOU ARE AN AMAZING LADY!





Cove's Got Talent 2025 is in the books!

Quite a success!

Congratulations to all participants and winners!
Linda Padden, Patricia Kapsar, Frank
Marchese, & Patti Anne Thomas.

## Cove's got Talent







#### LifeStyle Corner







The Waters, A Cove Community































# TO RECOVERY - PARTY













Interested in Chairing an Event or Leading an Activity?

Are you interested in chairing an event or leading an activity?

If you would like to chair an event, you are very welcome to do so!

Come in and let's talk about your idea. Then you would obtain an event form, complete it, and return it to me, Bea Koch, Lifestyle

Coordinator. You are also welcome to attend a monthly planning meeting where we discuss upcoming events. No one controls the event and activities calendar. Ideas are shared, a consensus reached, and many successful events and activities have been the product of such meetings. A win-win! The May calendar had many new, original events thanks to residents coming forward, making the suggestion, then taking the lead in the