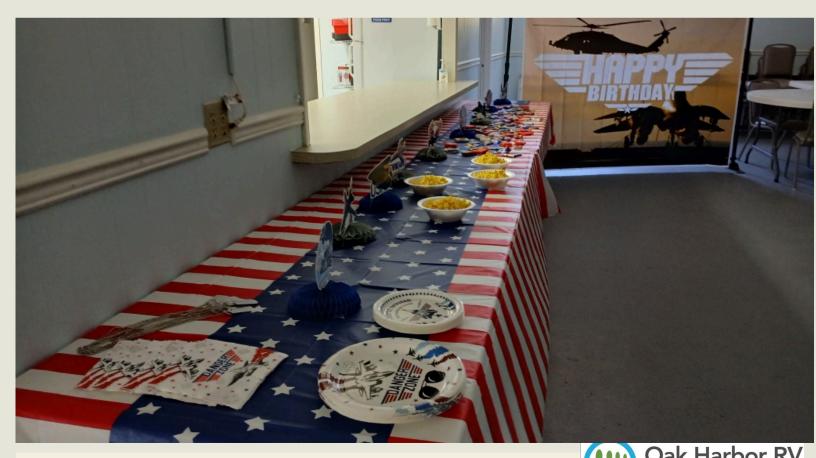

# Top Gun Trivia

#### Rich Albright

### Top Gun Trivia winners not pictured

- 1. Linda Hageman
- 2. Nancy Jones
- 3. Michael Stidham
- 4. Debbie Rode
- 5. Lauren Brooks

Hats off to Linda, the reigning queen of Oak Harbor's Tropical Scavenger Hunt! She snagged the adorably sunny solar tropical yard turtle—talk about a trophy that brings the beach to your backyard!

And guess what? Everyone who joined the wild hunt scored a fabulous tropical lei!