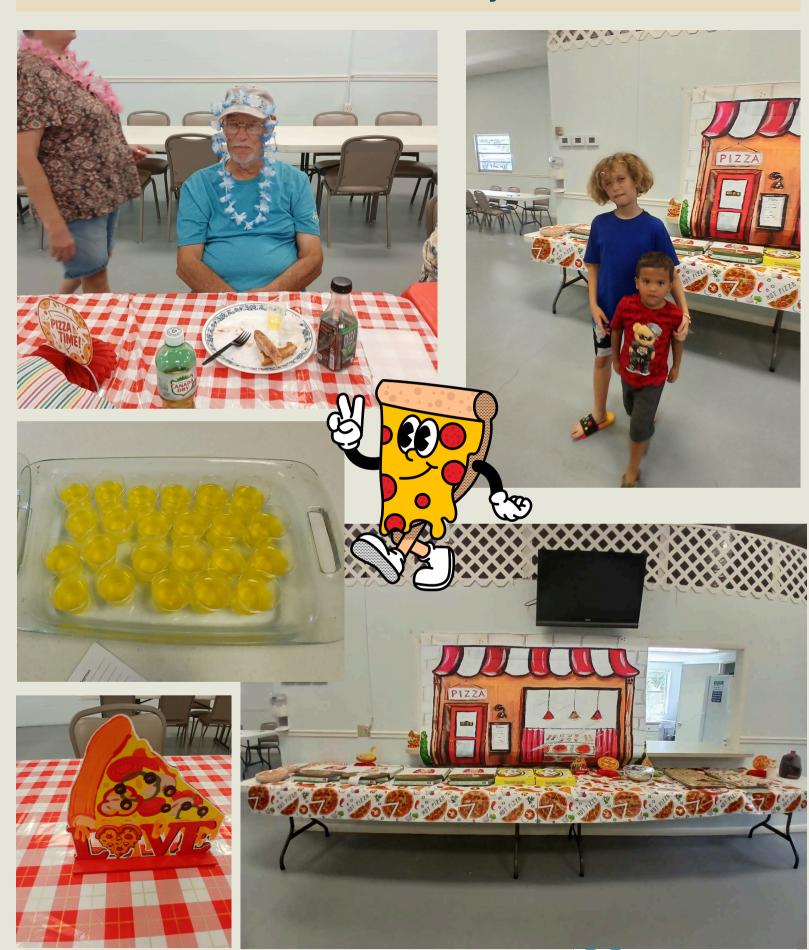

#### SUBMARINE POTLUCK

Monday October 14th @ 3 PM

Dive into deliciousness at our submarine potluck to celebrate the navy's big birthday bash! The community office is serving up the subs, but we need your culinary flair for a side dish! Swing by the community office to sign up and join the fun!