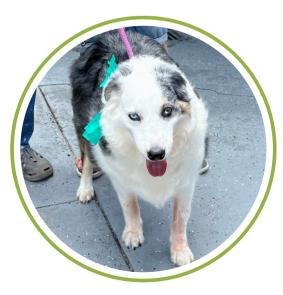

#### Meet Libby

Libby is a 9 year old Australian Shepherd. She was born on 7/4/2015 and originally named Liberty. She had four litter of puppies as she lived with a breeder. Once she was retired, she was up for adoption. The grandson of Jerry and Marsha Thames knew the breeder and said he had just the right home for her.

Jerry and Marsha adopted her 2 years and 3 months ago and preferred the name Libby.

Libby is very friendly, never barks or growls and loves to be rubbed and petted. She loves cart rides, loves to eat and loves treats. Libby has no interest in toys at all, is afraid of cats and won't chase anything. She also doesn't like thunderstorms. Despite all her hair she stays cool or warm, due to the 2 coats of hair she has. Libby loves her Mom. She follows her everywhere. Mom says she has to watch where she walks. Libby sleeps beside her every night on the floor.

Mom and Dad say Libby is the perfect dog!!